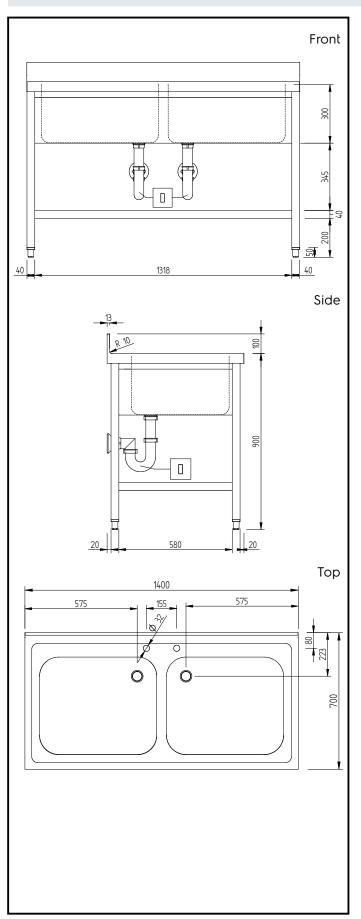

# **Key Information:**

External dimensions, Width:

134115 (LSGLG1426E)1400 mmExternal dimensions, Depth:700 mmExternal dimensions, Height:1000 mmUpstand Dimensions, Height:100 mmUpstand Dimensions, Depth:13 mmUpstand Dimensions, Radius:R=10

Bowls number 2

Bowl dimensions 600x500xH300

Worktop thickness: 50 mm Net weight: 48 kg