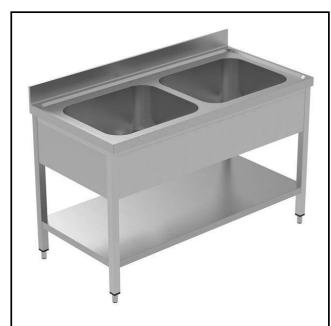

### PLUS - Static Preparation 1400 mm Sink Unit with 2 Bowls and with Shelf

| TEM #   |  |
|---------|--|
| MODEL # |  |
| NAME #  |  |
| SIS #   |  |
| AIA#    |  |

134115 (LSGLG1426E)

Sink Unit with 2 bowls and lower shelf, 1400mm

#### Item No.

Enhanced stability and solid construction thanks to the welded frame and legs. The 50mm high worktop in 304 AISI stainless steel, with Scotch Brite finishing 10/10 mm in thickness, has antidrip edges, welded corners and overflow rim along the top. 2 welded and polish sink bowls in 304 AISI stainless steel supplied with overflow pipe and 2" drain hole. Upstand h=100mm with 10mm radius corner covered on the back with AISI 304 stainless steel spot welded profile. Square section legs and height adjustable feet (-20 +30 mm) in 304 AISI stainless steel. 40 mmthick lower welded shelf in AISI 304 stainless steel slots easily into place at a height of 200 mm from the floor (compulsory toinstall the chest of drawers). Square section legs and height adjustable feet (-20 +30 mm) in 304 AISI stainless steel.

#### Construction

- Welded frame and legs.
- Worktop with 50mm high profile, is in stainless steel Scotch Brite finishing, 10/10 in thickness with anti-drip edges and welded corners and overflow rim along the top.
- Constructed entirely in 304 AISI stainless steel.
- Sink bowl is sound-deadened, in polish stainless steel overflow pipe and 2" drain hole.
- Drainers are sound-deadened with stainless steel reinforcement bars.
- Upstand back completely covered with Stainless Steel welded profile.
- Lower shelf has 40mm high profile, is 8/10 in thickness with upturned edges and bar reinforcement welded to legs for further structure reinforcement.
- Square section legs (40x40mm, 10/10 in thickness) and height-adjustable feet (-20/+30mm).
- Accessories:-set of castors as alternative to the feet, can be fitted as optional.